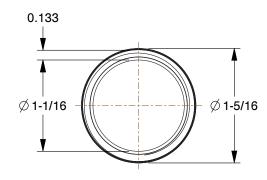

4.92

SCALE

5P768

COMPONENT

Pipe: Black Steel, 1 in Nominal Pipe Size, 5 ft Overall Lg, Threaded on Both Ends, Schedule 40 UNIT

Pipe

SHEET 1 of 1