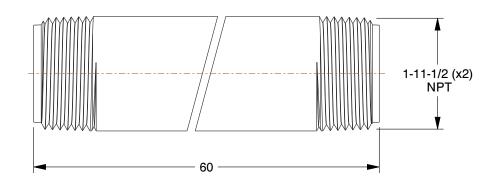

4.92

SCALE

5P768

COMPONENT

Pipe: Black Steel, 1 in Nominal Pipe Size, 5 ft Overall Lg, Threaded on Both Ends, Schedule 40 UNIT

Pipe

SHEET 1 of 1