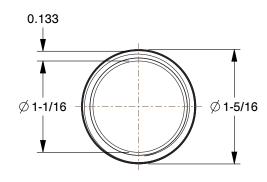

SCALE

2.46

COMPONENT

Pipe

5P765

Pipe: Black Steel, 1 in Nominal Pipe Size, 30 in Overall Lg, Threaded on Both Ends, Schedule 40 INCH

SHEET

1 of 1