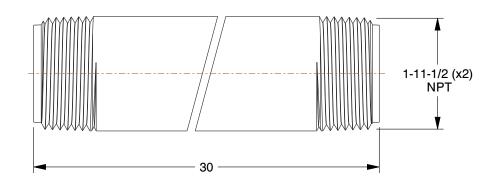

SCALE

2.46

COMPONENT

Pipe

5P765

Pipe: Black Steel, 1 in Nominal Pipe Size, 30 in Overall Lg, Threaded on Both Ends, Schedule 40 INCH

SHEET

1 of 1