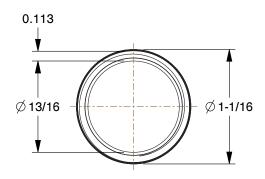

SCALE

5.90

5P761

COMPONENT

Pipe: Black Steel, 3/4 in Nominal Pipe Size, 6 ft Overall Lg, Threaded on Both Ends, Schedule 40 UNIT

Pipe

SHEET

1 of 1