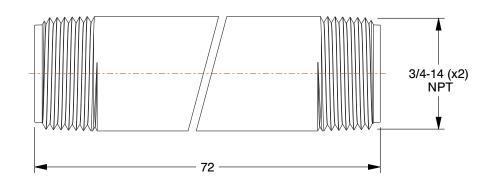

SCALE

5.90

5P761

COMPONENT

Pipe: Black Steel, 3/4 in Nominal Pipe Size, 6 ft Overall Lg, Threaded on Both Ends, Schedule 40 UNIT

Pipe

SHEET

1 of 1