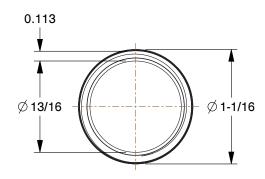

SCALE

2.46

5P757

COMPONENT

Pipe: Black Steel, 3/4 in Nominal Pipe Size, 30 in Overall Lg, Threaded on Both Ends, Schedule 40 UNIT

Pipe

SHEET

1 of 1