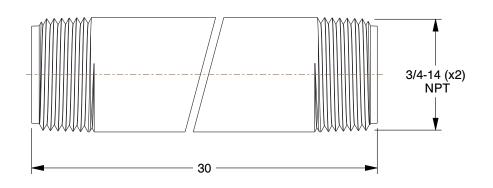

SCALE

2.46

5P757

COMPONENT

Pipe: Black Steel, 3/4 in Nominal Pipe Size, 30 in Overall Lg, Threaded on Both Ends, Schedule 40 UNIT

Pipe

SHEET

1 of 1