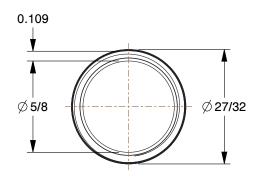

SCALE

1.97

COMPONENT

Pipe

5P748

Pipe: Black Steel, 1/2 in Nominal Pipe Size, 2 ft Overall Lg, Threaded on Both Ends, Schedule 40 INCH

SHEET

1 of 1