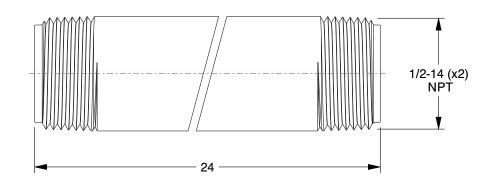

SCALE

1.97

COMPONENT

Pipe

5P748

Pipe: Black Steel, 1/2 in Nominal Pipe Size, 2 ft Overall Lg, Threaded on Both Ends, Schedule 40 INCH

SHEET

1 of 1