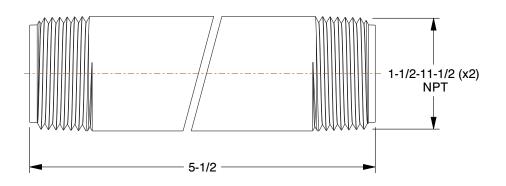

0.45

COMPONENT

Nipple

5P724

Nipple: Black Steel, 1 1/2 in Nominal Pipe Size, 5 1/2 in Overall Lg, Threaded on Both Ends, Welded

INCH

SHEET

1 of 1