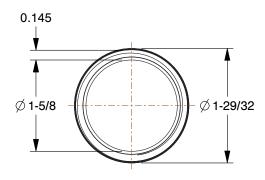

0.45

COMPONENT

Nipple

5P724

Nipple: Black Steel, 1 1/2 in Nominal Pipe Size, 5 1/2 in Overall Lg, Threaded on Both Ends, Welded

INCH

SHEET

1 of 1