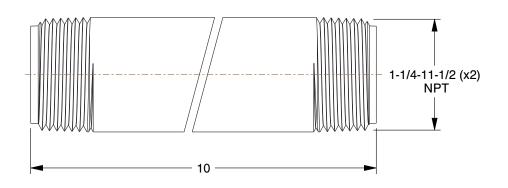

0.82

COMPONENT

Nipple

5P713

Nipple: Black Steel, 1 1/4 in Nominal Pipe Size, 10 in Overall Lg, Threaded on Both Ends, Welded INCH

SHEET

1 of 1