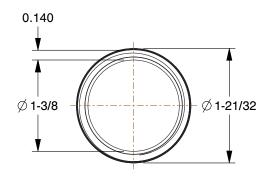

0.82

COMPONENT

Nipple

5P713

Nipple: Black Steel, 1 1/4 in Nominal Pipe Size, 10 in Overall Lg, Threaded on Both Ends, Welded INCH

SHEET

1 of 1