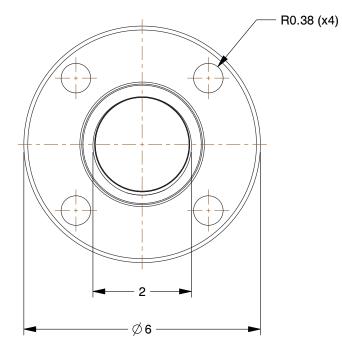

|                                                                                                                                                     |                                                                                                                                                                                                                                                                                                                                                                                                                                                                  |                                                                                                                                                                                                                    |      | COMPONENT                                       | Floor Flange                       |        |
|-----------------------------------------------------------------------------------------------------------------------------------------------------|------------------------------------------------------------------------------------------------------------------------------------------------------------------------------------------------------------------------------------------------------------------------------------------------------------------------------------------------------------------------------------------------------------------------------------------------------------------|--------------------------------------------------------------------------------------------------------------------------------------------------------------------------------------------------------------------|------|-------------------------------------------------|------------------------------------|--------|
| <b>GRAINGER</b><br>100 Grainger Parkway, Lake Forest, Illinois 60045-5201<br>1-(800) GRAINGER, 1-(800) 472-4643, (847) 535-1000<br>www.grainger.com | This file and any associated information and specifications<br>are provided for reference and evaluation purposes only,<br>and is subject to change without notice. Grainger makes<br>no representations, warranties or guarantees as to the<br>appropriateness, accuracy, completeness, or suitability<br>for any purpose, of the file, information or specifications.<br>You are solely responsible for the use of the file,<br>information or specifications. | This drawing is the property of<br>GRAINGER. It contains confidential,<br>proprietary information that is<br>GRAINGER property. Do not disclose<br>to or duplicate for others except<br>as authorized by GRAINGER. |      | 5P604                                           |                                    | UNIT   |
|                                                                                                                                                     |                                                                                                                                                                                                                                                                                                                                                                                                                                                                  |                                                                                                                                                                                                                    |      |                                                 |                                    | INCH   |
|                                                                                                                                                     |                                                                                                                                                                                                                                                                                                                                                                                                                                                                  |                                                                                                                                                                                                                    |      | Pipe Flange: Malleable Iron, Floor Flange, 2 in | SHEET                              |        |
|                                                                                                                                                     |                                                                                                                                                                                                                                                                                                                                                                                                                                                                  | SCALE                                                                                                                                                                                                              | 0.08 | Pipe Size, F                                    | Pipe Size, Floor Flange, Class 150 | 1 of 1 |