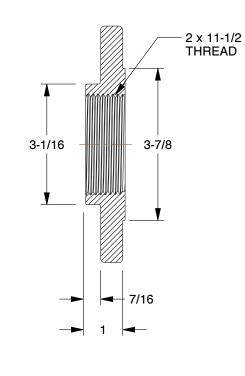

|                                                                                                                                                     |                                                                                                                                                                                                                                                                                                                                                                                                                                                                  |                                                                                                                                                                                                                    |      | COMPONENT                                       | Floor Flange                       |        |
|-----------------------------------------------------------------------------------------------------------------------------------------------------|------------------------------------------------------------------------------------------------------------------------------------------------------------------------------------------------------------------------------------------------------------------------------------------------------------------------------------------------------------------------------------------------------------------------------------------------------------------|--------------------------------------------------------------------------------------------------------------------------------------------------------------------------------------------------------------------|------|-------------------------------------------------|------------------------------------|--------|
| <b>GRAINGER</b><br>100 Grainger Parkway, Lake Forest, Illinois 60045-5201<br>1-(800) GRAINGER, 1-(800) 472-4643, (847) 535-1000<br>www.grainger.com | This file and any associated information and specifications<br>are provided for reference and evaluation purposes only,<br>and is subject to change without notice. Grainger makes<br>no representations, warranties or guarantees as to the<br>appropriateness, accuracy, completeness, or suitability<br>for any purpose, of the file, information or specifications.<br>You are solely responsible for the use of the file,<br>information or specifications. | This drawing is the property of<br>GRAINGER. It contains confidential,<br>proprietary information that is<br>GRAINGER property. Do not disclose<br>to or duplicate for others except<br>as authorized by GRAINGER. |      | 5P604                                           |                                    | UNIT   |
|                                                                                                                                                     |                                                                                                                                                                                                                                                                                                                                                                                                                                                                  |                                                                                                                                                                                                                    |      |                                                 |                                    | INCH   |
|                                                                                                                                                     |                                                                                                                                                                                                                                                                                                                                                                                                                                                                  |                                                                                                                                                                                                                    |      | Pipe Flange: Malleable Iron, Floor Flange, 2 in | SHEET                              |        |
|                                                                                                                                                     |                                                                                                                                                                                                                                                                                                                                                                                                                                                                  | SCALE                                                                                                                                                                                                              | 0.08 | Pipe Size, F                                    | Pipe Size, Floor Flange, Class 150 | 1 of 1 |