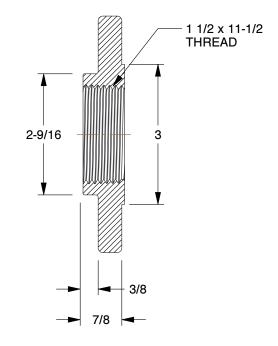

SCALE

0.09

| COMPONENT                                  | Floor Flange          |        |
|--------------------------------------------|-----------------------|--------|
| 5P603                                      |                       | UNIT   |
|                                            |                       | INCH   |
| Pipe Flange: Malleable Iron, Floor Flange, |                       | SHEET  |
| 1 1/2 in Pipe                              | Size, Floor Flange150 | 1 of 1 |