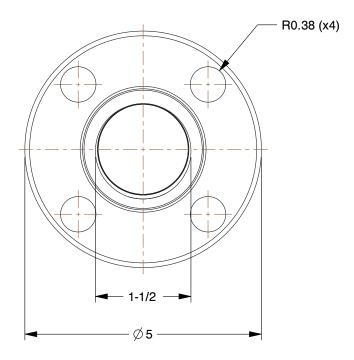

SCALE

0.09

| COMPONENT                                  | Floor Flange          |        |
|--------------------------------------------|-----------------------|--------|
| 5P603                                      |                       | UNIT   |
|                                            |                       | INCH   |
| Pipe Flange: Malleable Iron, Floor Flange, |                       | SHEET  |
| 1 1/2 in Pipe                              | Size, Floor Flange150 | 1 of 1 |