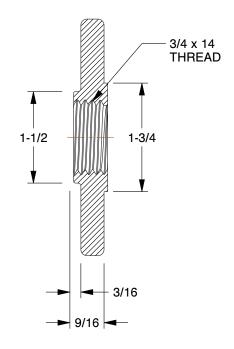

0.12

5P600

COMPONENT

Pipe Flange: Malleable Iron, Floor Flange, 3/4 in Pipe Size, Floor Flange150

UNIT
INCH
SHEET
1 of 1