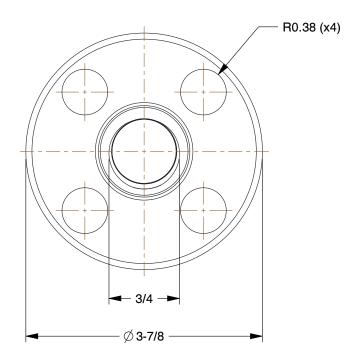

0.12

5P600

COMPONENT

Pipe Flange: Malleable Iron, Floor Flange, 3/4 in Pipe Size, Floor Flange150

UNIT
INCH
SHEET
1 of 1