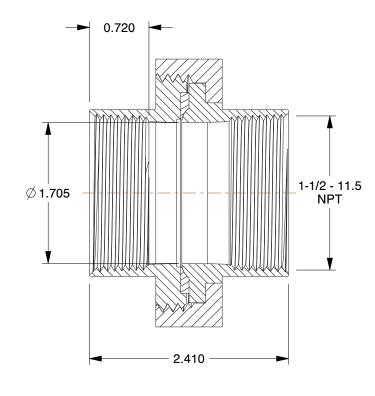

5P595

COMPONENT

Union,1-1/2 In.,FNPT

| Black Pipe Fitting |        |
|--------------------|--------|
|                    | UNIT   |
| )                  | INCH   |
|                    | SHEET  |
| NPT                | 1 of 1 |