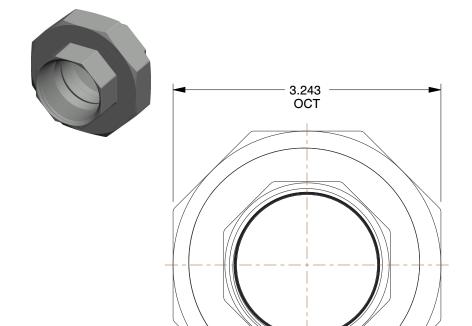

5P595

COMPONENT

Union,1-1/2 In.,FNPT

| Black Pipe Fitting |        |
|--------------------|--------|
|                    | UNIT   |
| )                  | INCH   |
|                    | SHEET  |
| NPT                | 1 of 1 |