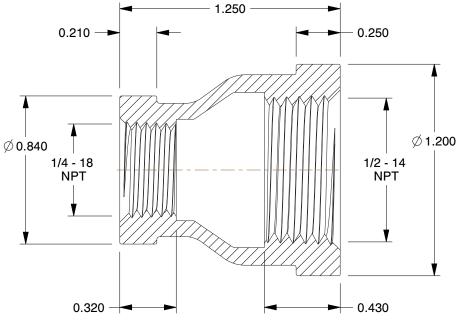

## NOTES:

1. ITEM: Reducer

2. TEMP. RANGE: -20° to 366°F
3. MAX. PRESSURE: 300psi@150°F
4. FITTING CONNECTION TYPE: FNPT
5. PIPE SIZE - PIPE FITTING: 1/2" x 1/4"
6. FITTING SCHEDULE/CLASS: Class 150

7. PIPE FITTING MATERIAL: Malleable Iron 8. STANDARDS: ASTM A-197, ASTM A47, ASME B16.3 and B16.4, UL Listed, FM Approved