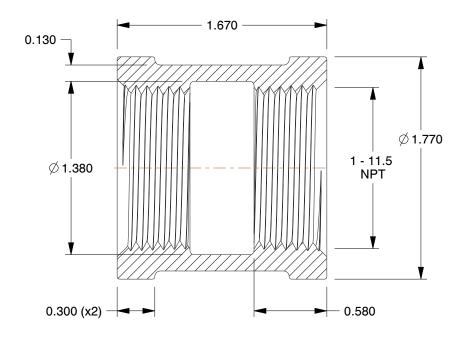

## NOTES:

1. ITEM: Coupling

2. TEMP. RANGE: -20° to 366°F
3. PIPE SIZE - PIPE FITTING: 1"
4. MAX. PRESSURE: 300psi@150°F
5. FITTING CONNECTION TYPE: FNPT
6. FITTING SCHEDULE/CLASS: Class 150
7. PIPE FITTING MATERIAL: Malleable Iron

8. STANDARDS: ASTM A-197, ASTM A47, ASME B16.3 and B16.4, UL Listed, FM Approved

This drawing is the property of GRAINGER. It contains confidential, proprietary information that is GRAINGER property. Do not disclose to or duplicate for others except as authorized by GRAINGER.

SCALE

**ALE** 1.31

COMPONENT

Black Pipe Fitting

5P554

Coupling,1 In.,FNPT

INCH

UNIT

1 of 1