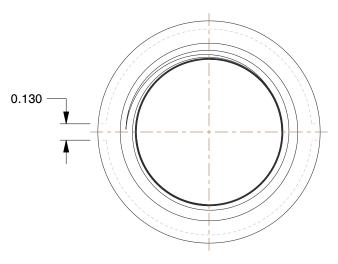

## NOTES:

1. ITEM: Coupling

2. TEMP. RANGE: -20° to 366°F
3. PIPE SIZE - PIPE FITTING: 1"
4. MAX. PRESSURE: 300psi@150°F
5. FITTING CONNECTION TYPE: FNPT
6. FITTING SCHEDULE/CLASS: Class 150
7. PIPE FITTING MATERIAL: Malleable Iron

8. STANDARDS: ASTM A-197, ASTM A47, ASME B16.3 and B16.4, UL Listed, FM Approved