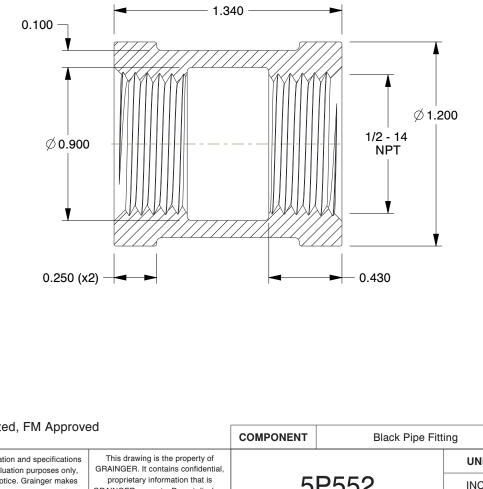

## NOTES:

1. ITEM: Coupling

- 2. TEMP. RANGE: -20° to 366°F
- 3. PIPE SIZE PIPE FITTING: 1/2"
- 4. MAX. PRESSURE: 300psi@150°F
- 5. FITTING CONNECTION TYPE: FNPT
- 6. FITTING SCHEDULE/CLASS: Class 150
- 7. PIPE FITTING MATERIAL: Malleable Iron

8. STANDARDS: ASTM A-197, ASTM A47, ASME B16.3 and B16.4, UL Listed, FM Approved

| 100 Grainger Parkway, Lake Forest, Illinois 60045-5201<br>1-(800) GRAINGER, 1-(800) 472-4643, (847) 535-1000<br>www.grainger.com | This file and any associated information and specifications are provided for reference and evaluation purposes only,                                                                                                                                                                                                                  | This drawing is the property of<br>GRAINGER. It contains confidential,<br>proprietary information that is<br>GRAINGER property. Do not disclose<br>to or duplicate for others except<br>as authorized by GRAINGER. |      |                       | UNIT   |
|----------------------------------------------------------------------------------------------------------------------------------|---------------------------------------------------------------------------------------------------------------------------------------------------------------------------------------------------------------------------------------------------------------------------------------------------------------------------------------|--------------------------------------------------------------------------------------------------------------------------------------------------------------------------------------------------------------------|------|-----------------------|--------|
|                                                                                                                                  | and is subject to change without notice. Grainger makes<br>no representations, warranties or guarantees as to the<br>appropriateness, accuracy, completeness, or suitability<br>for any purpose, of the file, information or specifications.<br>You are solely responsible for the use of the file,<br>information or specifications. |                                                                                                                                                                                                                    |      | 5P552                 | INCH   |
|                                                                                                                                  |                                                                                                                                                                                                                                                                                                                                       |                                                                                                                                                                                                                    |      |                       | SHEET  |
|                                                                                                                                  |                                                                                                                                                                                                                                                                                                                                       | SCALE                                                                                                                                                                                                              | 1.77 | Coupling,1/2 In.,FNPT | 1 of 1 |