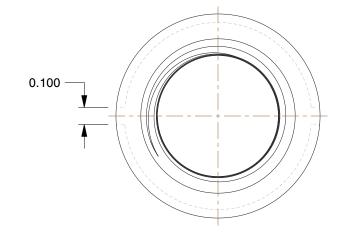

## NOTES:

1. ITEM: Coupling

- 2. TEMP. RANGE: -20° to 366°F
- 3. PIPE SIZE PIPE FITTING: 1/2"
- 4. MAX. PRESSURE: 300psi@150°F
- 5. FITTING CONNECTION TYPE: FNPT
- 6. FITTING SCHEDULE/CLASS: Class 150
- 7. PIPE FITTING MATERIAL: Malleable Iron