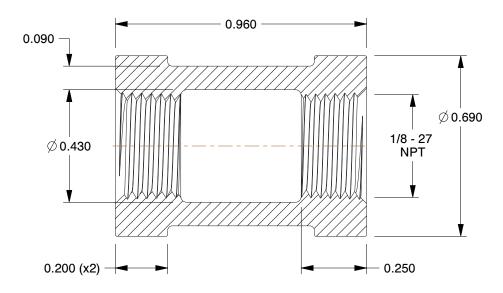

## NOTES:

1. ITEM: Coupling

2. TEMP. RANGE: -20° to 366°F
3. PIPE SIZE - PIPE FITTING: 1/8"
4. MAX. PRESSURE: 300psi@150°F
5. FITTING CONNECTION TYPE: FNPT
6. FITTING SCHEDULE/CLASS: Class 150

7. PIPE FITTING MATERIAL: Malleable Iron

8. STANDARDS: ASTM A-197, ASTM A47, ASME B16.3 and B16.4, UL Listed, FM Approved

100 Grainger Parkway, Lake Forest, Illinois 60045-5201 1-(800) GRAINGER, 1-(800) 472-4643, (847) 535-1000 www.grainger.com This file and any associated information and specifications are provided for reference and evaluation purposes only, and is subject to change without notice. Grainger makes no representations, warranties or guarantees as to the appropriateness, accuracy, completeness, or suitability for any purpose, of the file, information or specifications. You are solely responsible for the use of the file, information or specifications.

## COMPONENT Black Pipe Fitting

5P549

Coupling, 1/8 In., FNPT

| , i ittiiig |       |
|-------------|-------|
|             | UNIT  |
|             | INCH  |
|             | SHEET |

1 of 1