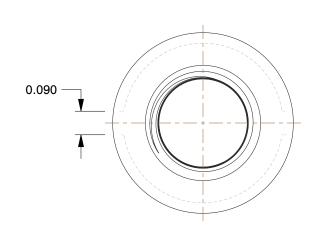

## NOTES:

1. ITEM: Coupling

2. TEMP. RANGE: -20° to 366°F
3. PIPE SIZE - PIPE FITTING: 1/8"
4. MAX. PRESSURE: 300psi@150°F
5. FITTING CONNECTION TYPE: FNPT
6. FITTING SCHEDULE/CLASS: Class 150

7. PIPE FITTING MATERIAL: Malleable Iron

## COMPONENT Black Pipe Fitting

5P549

Coupling, 1/8 In., FNPT

| , i ittiiig |       |
|-------------|-------|
|             | UNIT  |
|             | INCH  |
|             | SHEET |

1 of 1