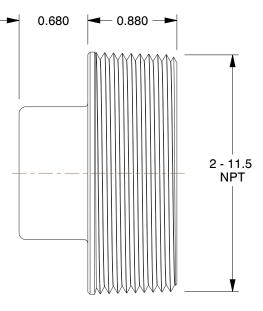

## NOTES:

- 1. ITEM: Square Head Plug
- 2. TEMP. RANGE: -20° to 366°F
- 3. PIPE SIZE PIPE FITTING: 2"
- 4. MAX. PRESSURE: 300 psi@150°F
- 5. FITTING CONNECTION TYPE: MNPT
- 6. FITTING SCHEDULE/CLASS: Class 150
- 7. PIPE FITTING MATERIAL: Malleable Iron