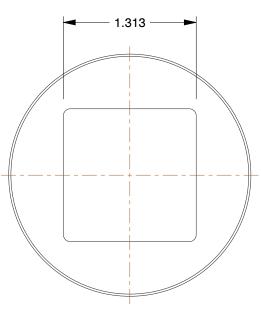

## NOTES:

- 1. ITEM: Square Head Plug
- 2. TEMP. RANGE: -20° to 366°F
- 3. PIPE SIZE PIPE FITTING: 2"
- 4. MAX. PRESSURE: 300 psi@150°F
- 5. FITTING CONNECTION TYPE: MNPT
- 6. FITTING SCHEDULE/CLASS: Class 150
- 7. PIPE FITTING MATERIAL: Malleable Iron