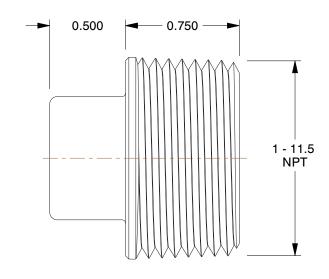

## NOTES:

1. ITEM: Square Head Plug

2. TEMP. RANGE: -20° to 366°F

3. PIPE SIZE - PIPE FITTING: 1"

4. MAX. PRESSURE: 300 psi@150°F

5. FITTING CONNECTION TYPE: MNPT

6. FITTING SCHEDULE/CLASS: Class 150

7. PIPE FITTING MATERIAL: Malleable Iron

8. STANDARDS: ASTM A-197, ASTM A47, ASME B16.3 and B16.4, UL Listed, FM Approved

100 Grainger Parkway, Lake Forest, Illinois 60045-5201 1-(800) GRAINGER, 1-(800) 472-4643, (847) 535-1000 www.grainger.com

This drawing is the property of GRAINGER. It contains confidential, proprietary information that is GRAINGER property. Do not disclose to or duplicate for others except as authorized by GRAINGER.

SCALE