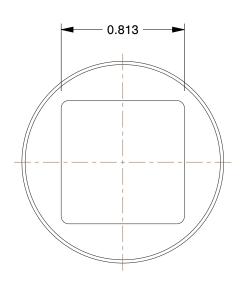

## NOTES:

1. ITEM: Square Head Plug

2. TEMP. RANGE: -20° to 366°F

3. PIPE SIZE - PIPE FITTING: 1"

4. MAX. PRESSURE: 300 psi@150°F

5. FITTING CONNECTION TYPE: MNPT

6. FITTING SCHEDULE/CLASS: Class 150

7. PIPE FITTING MATERIAL: Malleable Iron

8. STANDARDS: ASTM A-197, ASTM A47, ASME B16.3 and B16.4, UL Listed, FM Approved

100 Grainger Parkway, Lake Forest, Illinois 60045-5201 1-(800) GRAINGER, 1-(800) 472-4643, (847) 535-1000 www.grainger.com