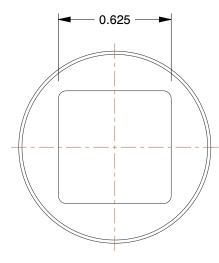

## NOTES: 1. ITEM: Square Head Plug 2. TEMP. RANGE: -20° to 366°F 3. PIPE SIZE - PIPE FITTING: 3/4" 4. MAX. PRESSURE: 300 psi@150°F 5. FITTING CONNECTION TYPE: MNPT 6. FITTING SCHEDULE/CLASS: Class 150 7. PIPE FITTING MATERIAL: Malleable Iron 8. STANDARDS: ASTM A-197, ASTM A47, ASME B16.3 and B16.4, UL Listed, FM Approved COMPONENT Black Pipe Fitting This drawing is the property of This file and any associated information and specifications **GRAINGER** UNIT GRAINGER. It contains confidential, are provided for reference and evaluation purposes only, 5P544 and is subject to change without notice. Grainger makes proprietary information that is INCH 11 no representations, warranties or guarantees as to the GRAINGER property. Do not disclose 100 Grainger Parkway, Lake Forest, Illinois 60045-5201 appropriateness, accuracy, completeness, or suitability to or duplicate for others except SHEET 1-(800) GRAINGER, 1-(800) 472-4643, (847) 535-1000 for any purpose, of the file, information or specifications. as authorized by GRAINGER. You are solely responsible for the use of the file, Square Head Plug, 3/4 In., MNPT www.grainger.com SCALE 1.88 1 of 1 information or specifications.