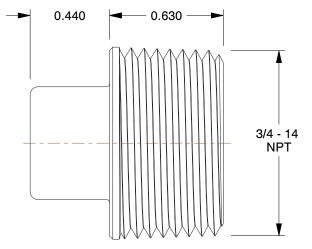

## NOTES: 1. ITEM: Square Head Plug 2. TEMP. RANGE: -20° to 366°F 3. PIPE SIZE - PIPE FITTING: 3/4" 4. MAX. PRESSURE: 300 psi@150°F 5. FITTING CONNECTION TYPE: MNPT 6. FITTING SCHEDULE/CLASS: Class 150 7. PIPE FITTING MATERIAL: Malleable Iron 8. STANDARDS: ASTM A-197, ASTM A47, ASME B16.3 and B16.4, UL Listed, FM Approved COMPONENT Black Pipe Fitting This drawing is the property of This file and any associated information and specifications **GRAINGER** UNIT GRAINGER. It contains confidential, are provided for reference and evaluation purposes only, 5P544 and is subject to change without notice. Grainger makes proprietary information that is INCH 11 no representations, warranties or guarantees as to the GRAINGER property. Do not disclose 100 Grainger Parkway, Lake Forest, Illinois 60045-5201 appropriateness, accuracy, completeness, or suitability to or duplicate for others except SHEET 1-(800) GRAINGER, 1-(800) 472-4643, (847) 535-1000 for any purpose, of the file, information or specifications. as authorized by GRAINGER. You are solely responsible for the use of the file, Square Head Plug, 3/4 In., MNPT www.grainger.com SCALE 1.88 1 of 1 information or specifications.