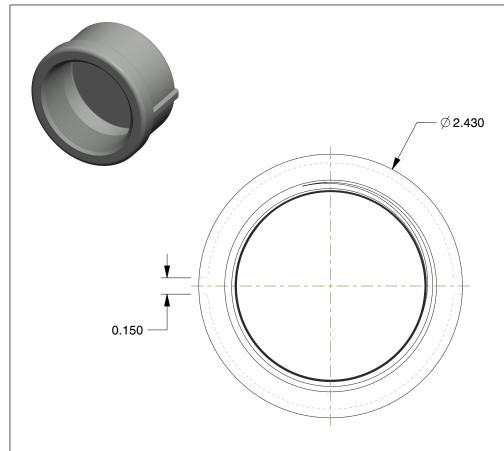

## NOTES:

1. ITEM: Cap

2. TEMP. RANGE: -20° to 366°F 3. PIPE SIZE - PIPE FITTING: 1-1/2" 4. MAX. PRESSURE: 300 psi@150°F 5. FITTING CONNECTION TYPE: FNPT 6. FITTING SCHEDULE/CLASS: Class 150

7. PIPE FITTING MATERIAL: Malleable Iron

8. STANDARDS: ASTM A-197, ASTM A47, ASME B16.3 and B16.4, UL Listed, FM Approved

100 Grainger Parkway, Lake Forest, Illinois 60045-5201 1-(800) GRAINGER, 1-(800) 472-4643, (847) 535-1000 www.grainger.com