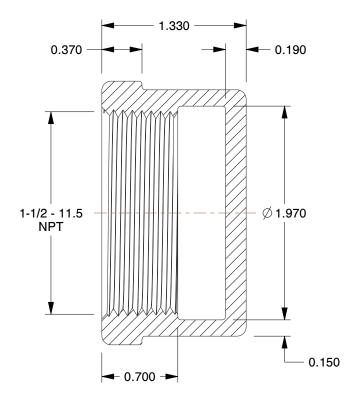

## NOTES:

1. ITEM: Cap

2. TEMP. RANGE: -20° to 366°F 3. PIPE SIZE - PIPE FITTING: 1-1/2" 4. MAX. PRESSURE: 300 psi@150°F 5. FITTING CONNECTION TYPE: FNPT 6. FITTING SCHEDULE/CLASS: Class 150

7. PIPE FITTING MATERIAL: Malleable Iron

8. STANDARDS: ASTM A-197, ASTM A47, ASME B16.3 and B16.4, UL Listed, FM Approved

100 Grainger Parkway, Lake Forest, Illinois 60045-5201 1-(800) GRAINGER, 1-(800) 472-4643, (847) 535-1000 www.grainger.com