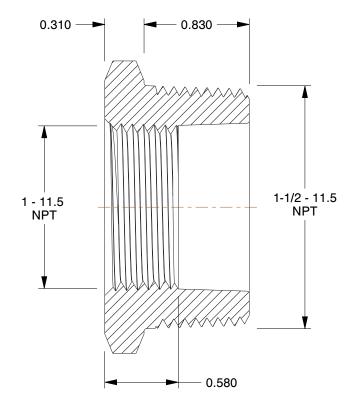

## NOTES:

1. ITEM: Hex Bushing

2. TEMP. RANGE: -20° to 366°F
3. MAX. PRESSURE: 300 psi@150°F
4. PIPE SIZE - PIPE FITTING: 1-1/2" x 1"
5. FITTING SCHEDULE/CLASS: Class 150
6. PIPE FITTING MATERIAL: Malleable Iron

7. FITTING CONNECTION TYPE: MNPT x FNPT

8. STANDARDS: ASTM A-197, ASTM A47, ASME B16.3 and B16.4, UL Listed, FM Approved