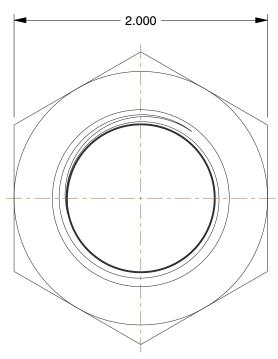

## NOTES:

1. ITEM: Hex Bushing

2. TEMP. RANGE: -20° to 366°F
3. MAX. PRESSURE: 300 psi@150°F
4. PIPE SIZE - PIPE FITTING: 1-1/2" x 1"
5. FITTING SCHEDULE/CLASS: Class 150
6. PIPE FITTING MATERIAL: Malleable Iron

7. FITTING CONNECTION TYPE: MNPT x FNPT

8. STANDARDS: ASTM A-197, ASTM A47, ASME B16.3 and B16.4, UL Listed, FM Approved