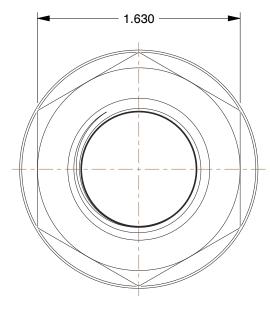

## NOTES:

- 1. ITEM: Hex Bushing
- 2. TEMP. RANGE: -20° to 366°F
- 3. MAX. PRESSURE: 300 psi@150°F
- 4. PIPE SIZE PIPE FITTING: 1-1/2" x 3/4"
- 5. FITTING SCHEDULE/CLASS: Class 150
- 6. PIPE FITTING MATERIAL: Malleable Iron
- 7. FITTING CONNECTION TYPE: MNPT x FNPT

8. STANDARDS: ASTM A-197, ASTM A47, ASME B16.3 and B16.4, UL Listed, FM Approved

|                                                                                                                                              |                                                                                                                                                                                                                                                                                                                                                                                                                                                                  |                                                                                                                                                                                                                    | 1 0  |                                         |        |
|----------------------------------------------------------------------------------------------------------------------------------------------|------------------------------------------------------------------------------------------------------------------------------------------------------------------------------------------------------------------------------------------------------------------------------------------------------------------------------------------------------------------------------------------------------------------------------------------------------------------|--------------------------------------------------------------------------------------------------------------------------------------------------------------------------------------------------------------------|------|-----------------------------------------|--------|
| CRAINGER<br>100 Grainger Parkway, Lake Forest, Illinois 60045-5201<br>1-(800) GRAINGER, 1-(800) 472-4643, (847) 535-1000<br>www.grainger.com | This file and any associated information and specifications<br>are provided for reference and evaluation purposes only,<br>and is subject to change without notice. Grainger makes<br>no representations, warranties or guarantees as to the<br>appropriateness, accuracy, completeness, or suitability<br>for any purpose, of the file, information or specifications.<br>You are solely responsible for the use of the file,<br>information or specifications. | This drawing is the property of<br>GRAINGER. It contains confidential,<br>proprietary information that is<br>GRAINGER property. Do not disclose<br>to or duplicate for others except<br>as authorized by GRAINGER. |      | 5P523                                   | UNIT   |
|                                                                                                                                              |                                                                                                                                                                                                                                                                                                                                                                                                                                                                  |                                                                                                                                                                                                                    |      |                                         | INCH   |
|                                                                                                                                              |                                                                                                                                                                                                                                                                                                                                                                                                                                                                  |                                                                                                                                                                                                                    |      |                                         | SHEET  |
|                                                                                                                                              |                                                                                                                                                                                                                                                                                                                                                                                                                                                                  | SCALE                                                                                                                                                                                                              | 1.30 | Hex Bushing,1-1/2 x 3/4 In.,MNPT x FNPT | 1 of 1 |