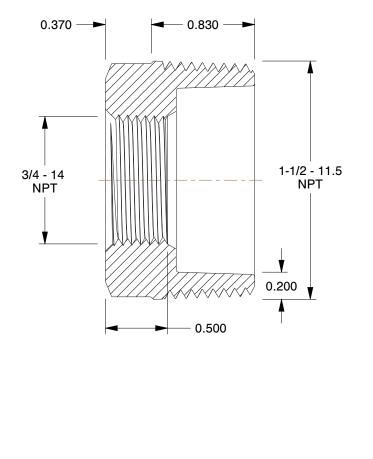

## NOTES:

- 1. ITEM: Hex Bushing
- 2. TEMP. RANGE: -20° to 366°F
- 3. MAX. PRESSURE: 300 psi@150°F
- 4. PIPE SIZE PIPE FITTING: 1-1/2" x 3/4"
- 5. FITTING SCHEDULE/CLASS: Class 150
- 6. PIPE FITTING MATERIAL: Malleable Iron
- 7. FITTING CONNECTION TYPE: MNPT x FNPT

8. STANDARDS: ASTM A-197, ASTM A47, ASME B16.3 and B16.4, UL Listed, FM Approved

|                                                                                                                                              |                                                                                                                                                                                                                                                                                                                                                                                                                                                                  |                                                                                                                                                                                                                    | 1 0  |                                         |        |
|----------------------------------------------------------------------------------------------------------------------------------------------|------------------------------------------------------------------------------------------------------------------------------------------------------------------------------------------------------------------------------------------------------------------------------------------------------------------------------------------------------------------------------------------------------------------------------------------------------------------|--------------------------------------------------------------------------------------------------------------------------------------------------------------------------------------------------------------------|------|-----------------------------------------|--------|
| CRAINGER<br>100 Grainger Parkway, Lake Forest, Illinois 60045-5201<br>1-(800) GRAINGER, 1-(800) 472-4643, (847) 535-1000<br>www.grainger.com | This file and any associated information and specifications<br>are provided for reference and evaluation purposes only,<br>and is subject to change without notice. Grainger makes<br>no representations, warranties or guarantees as to the<br>appropriateness, accuracy, completeness, or suitability<br>for any purpose, of the file, information or specifications.<br>You are solely responsible for the use of the file,<br>information or specifications. | This drawing is the property of<br>GRAINGER. It contains confidential,<br>proprietary information that is<br>GRAINGER property. Do not disclose<br>to or duplicate for others except<br>as authorized by GRAINGER. |      | 5P523                                   | UNIT   |
|                                                                                                                                              |                                                                                                                                                                                                                                                                                                                                                                                                                                                                  |                                                                                                                                                                                                                    |      |                                         | INCH   |
|                                                                                                                                              |                                                                                                                                                                                                                                                                                                                                                                                                                                                                  |                                                                                                                                                                                                                    |      |                                         | SHEET  |
|                                                                                                                                              |                                                                                                                                                                                                                                                                                                                                                                                                                                                                  | SCALE                                                                                                                                                                                                              | 1.30 | Hex Bushing,1-1/2 x 3/4 In.,MNPT x FNPT | 1 of 1 |