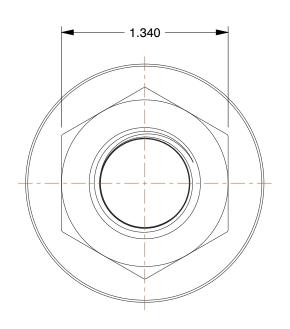

## NOTES:

1. ITEM: Hex Bushing

2. TEMP. RANGE: -20° to 366°F

3. MAX. PRESSURE: 300 psi@150°F

4. PIPE SIZE - PIPE FITTING: 1-1/2" x 1/2" 5. FITTING SCHEDULE/CLASS: Class 150

5. FITTING SCHEDULE/CLASS: Class 150

6. PIPE FITTING MATERIAL: Malleable Iron

7. FITTING CONNECTION TYPE: MNPT x FNPT

8. STANDARDS: ASTM A-197, ASTM A47, ASME B16.3 and B16.4, UL Listed, FM Approved



100 Grainger Parkway, Lake Forest, Illinois 60045-5201 1-(800) GRAINGER, 1-(800) 472-4643, (847) 535-1000 www.grainger.com This file and any associated information and specifications are provided for reference and evaluation purposes only, and is subject to change without notice. Grainger makes no representations, warranties or guarantees as to the appropriateness, accuracy, completeness, or suitability for an