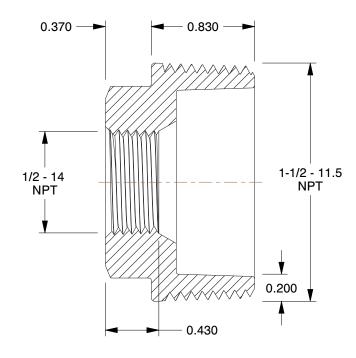

## NOTES:

1. ITEM: Hex Bushing

2. TEMP. RANGE: -20° to 366°F

3. MAX. PRESSURE: 300 psi@150°F

4. PIPE SIZE - PIPE FITTING: 1-1/2" x 1/2" 5. FITTING SCHEDULE/CLASS: Class 150

5. FITTING SCHEDULE/CLASS: Class 150

6. PIPE FITTING MATERIAL: Malleable Iron

7. FITTING CONNECTION TYPE: MNPT x FNPT

8. STANDARDS: ASTM A-197, ASTM A47, ASME B16.3 and B16.4, UL Listed, FM Approved

100 Grainger Parkway, Lake Forest, Illinois 60045-5201 1-(800) GRAINGER, 1-(800) 472-4643, (847) 535-1000 www.grainger.com This file and any associated information and specifications are provided for reference and evaluation purposes only, and is subject to change without notice. Grainger makes no representations, warranties or guarantees as to the appropriateness, accuracy, completeness, or suitability for any purpose, of the file, information or specifications. You are solely responsible for the use of the file, information or specifications.