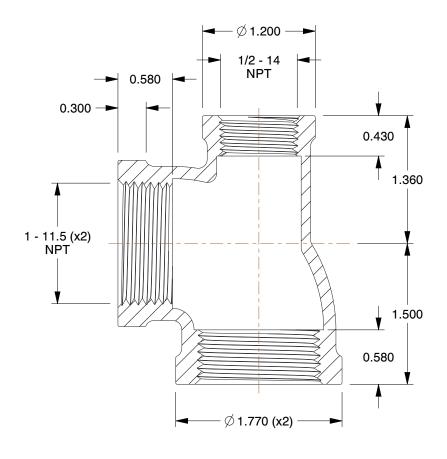

## NOTES:

1. ITEM: Reducing Tee

2. TEMP. RANGE: -20° to 366°F
3. MAX. PRESSURE: 300 psi@150°F
4. FITTING CONNECTION TYPE: FNPT
5. FITTING SCHEDULE/CLASS: Class 150

6. PIPE FITTING MATERIAL: Malleable Iron
7. PIPE SIZE - PIPE FITTING: 1" x 1/2" x 1"