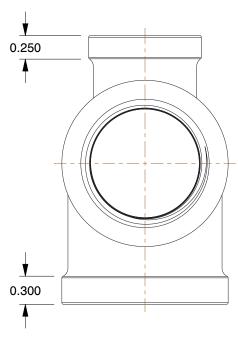

## NOTES:

1. ITEM: Reducing Tee

2. TEMP. RANGE: -20° to 366°F
3. MAX. PRESSURE: 300 psi@150°F
4. FITTING CONNECTION TYPE: FNPT
5. FITTING SCHEDULE/CLASS: Class 150

6. PIPE FITTING MATERIAL: Malleable Iron
7. PIPE SIZE - PIPE FITTING: 1" x 1/2" x 1"