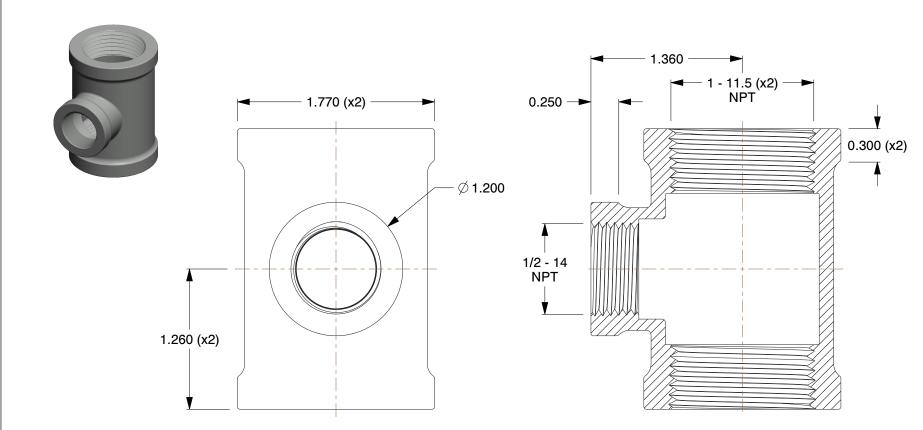

## **NOTES:**

1. ITEM: Reducing Tee

2. TEMP. RANGE: -20° to 366°F 3. MAX. PRESSURE: 300 psi@150°F 4. FITTING CONNECTION TYPE: FNPT 5. FITTING SCHEDULE/CLASS: Class 150

6. PIPE FITTING MATERIAL: Malleable Iron 7. PIPE SIZE - PIPE FITTING: 1" x 1" x 1/2"

8. STANDARDS: ASTM A-197, ASTM A47, ASME B16.3 and B16.4, UL Listed, FM Approved

100 Grainger Parkway, Lake Forest, Illinois 60045-5201 1-(800) GRAINGER, 1-(800) 472-4643, (847) 535-1000 www.grainger.com