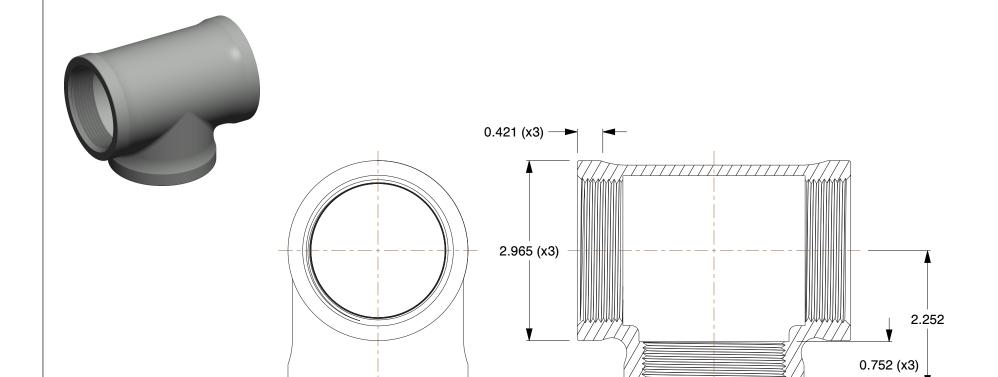

## **NOTES:**

1. ITEM: Tee

2. PIPE SIZE - PIPE FITTING: 2" 3. TEMP. RANGE: -20° to 366°F

4. FITTING CONNECTION TYPE: FNPT5. FITTING SCHEDULE/CLASS: Class 1506. MAX. PRESSURE: 300 psi@150°F

7. PIPE FITTING MATERIAL: Malleable Iron

8. STANDARDS: ASTM A-197, ASTM A47, ASME B16.3 and B16.4, UL Listed, FM Approved

100 Grainger Parkway, Lake Forest, Illinois 60045-5201 1-(800) GRAINGER, 1-(800) 472-4643, (847) 535-1000 www.grainger.com This file and any associated information and specifications are provided for reference and evaluation purposes only, and is subject to change without notice. Grainger makes no representations, warranties or guarantees as to the appropriateness, accuracy, completeness, or suitability for any purpose, of the file, information or specifications. You are solely responsible for the use of the file, information or specifications.

This drawing is the property of GRAINGER. It contains confidential, proprietary information that is GRAINGER property. Do not disclose to or duplicate for others except as authorized by GRAINGER.

0.63

**←** Ø 2.199 (x3) **←** 

SCALE

5P483

COMPONENT

Tee,2 In.,FNPT

Black Pipe Fitting

UNIT

INCH

1 of 1