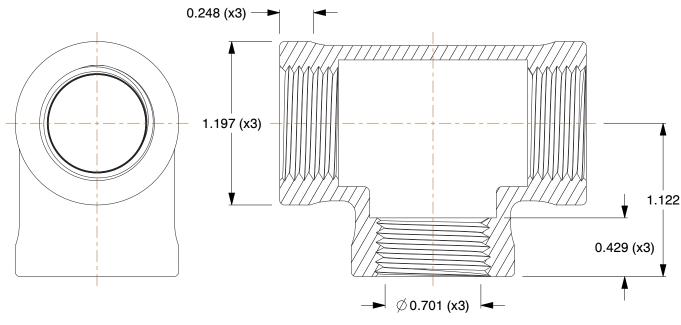

## NOTES:

1. ITEM: Tee

2. PIPE SIZE - PIPE FITTING: 1/2" 3. TEMP. RANGE: -20° to 366°F

4. FITTING CONNECTION TYPE: FNPT 5. FITTING SCHEDULE/CLASS: Class 150 6. MAX. PRESSURE: 300 psi@150°F 7. PIPE FITTING MATERIAL: Malleable Iron

8. STANDARDS: ASTM A-197, ASTM A47, ASME B16.3 and B16.4, UL Listed, FM Approved

100 Grainger Parkway, Lake Forest, Illinois 60045-5201 1-(800) GRAINGER, 1-(800) 472-4643, (847) 535-1000 www.grainger.com

1.42

5P478

COMPONENT

Tee,1/2 In.,FNPT

Black Pipe Fitting UNIT INCH SHEET

1 of 1