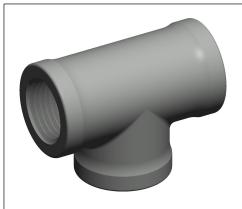

## NOTES:

1. ITEM: Tee

2. PIPE SIZE - PIPE FITTING: 1/2" 3. TEMP. RANGE: -20° to 366°F

4. FITTING CONNECTION TYPE: FNPT 5. FITTING SCHEDULE/CLASS: Class 150 6. MAX. PRESSURE: 300 psi@150°F 7. PIPE FITTING MATERIAL: Malleable Iron

1.42

5P478

COMPONENT

Tee,1/2 In.,FNPT

Black Pipe Fitting UNIT INCH SHEET

1 of 1