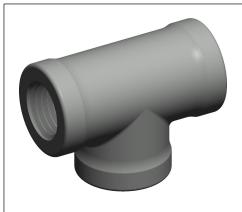

## **NOTES:**

1. ITEM: Tee

2. PIPE SIZE - PIPE FITTING: 1/4" 3. TEMP. RANGE: -20° to 366°F

4. FITTING CONNECTION TYPE: FNPT5. FITTING SCHEDULE/CLASS: Class 1506. MAX. PRESSURE: 300 psi@150°F

7. PIPE FITTING MATERIAL: Malleable Iron

8. STANDARDS: ASTM A-197, ASTM A47, ASME B16.3 and B16.4, UL Listed, FM Approved

100 Grainger Parkway, Lake Forest, Illinois 60045-5201 1-(800) GRAINGER, 1-(800) 472-4643, (847) 535-1000 www.grainger.com This file and any associated information and specifications are provided for reference and evaluation purposes only, and is subject to change without notice. Grainger makes no representations, warranties or guarantees as to the appropriateness, accuracy, completeness, or suitability for any purpose, of the file, information or specifications. You are solely responsible for the use of the file, information or specifications.

2.00

COMPONENT

Black Pipe Fitting

5P476

Tee,1/4 In.,FNPT

INCH

SHEET

1 of 1