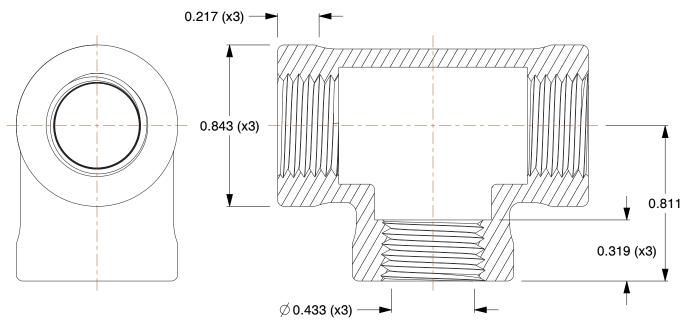

## **NOTES:**

1. ITEM: Tee

2. PIPE SIZE - PIPE FITTING: 1/4" 3. TEMP. RANGE: -20° to 366°F

4. FITTING CONNECTION TYPE: FNPT5. FITTING SCHEDULE/CLASS: Class 1506. MAX. PRESSURE: 300 psi@150°F

7. PIPE FITTING MATERIAL: Malleable Iron

8. STANDARDS: ASTM A-197, ASTM A47, ASME B16.3 and B16.4, UL Listed, FM Approved

100 Grainger Parkway, Lake Forest, Illinois 60045-5201 1-(800) GRAINGER, 1-(800) 472-4643, (847) 535-1000 www.grainger.com This file and any associated information and specifications are provided for reference and evaluation purposes only, and is subject to change without notice. Grainger makes no representations, warranties or guarantees as to the appropriateness, accuracy, completeness, or suitability for any purpose, of the file, information or specifications. You are solely responsible for the use of the file, information or specifications.

2.00

COMPONENT

Black Pipe Fitting

5P476

Tee,1/4 In.,FNPT

INCH

SHEET

1 of 1