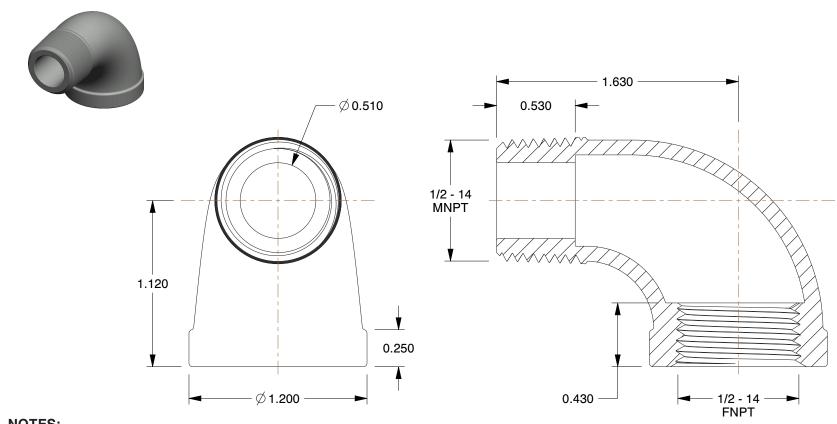

## NOTES:

1. ITEM: Street Elbow, 90°

2. TEMP. RANGE: -20° to 366°F 3. PIPE SIZE - PIPE FITTING: 1/2" 4. MAX. PRESSURE: 300 psi@150°F 5. FITTING SCHEDULE/CLASS: Class 150

6. PIPE FITTING MATERIAL: Malleable Iron 7. FITTING CONNECTION TYPE: MNPT x FNPT

8. STANDARDS: ASTM A-197, ASTM A47, ASME B16.3 and B16.4, UL Listed, FM Approved

100 Grainger Parkway, Lake Forest, Illinois 60045-5201 1-(800) GRAINGER, 1-(800) 472-4643, (847) 535-1000 www.grainger.com