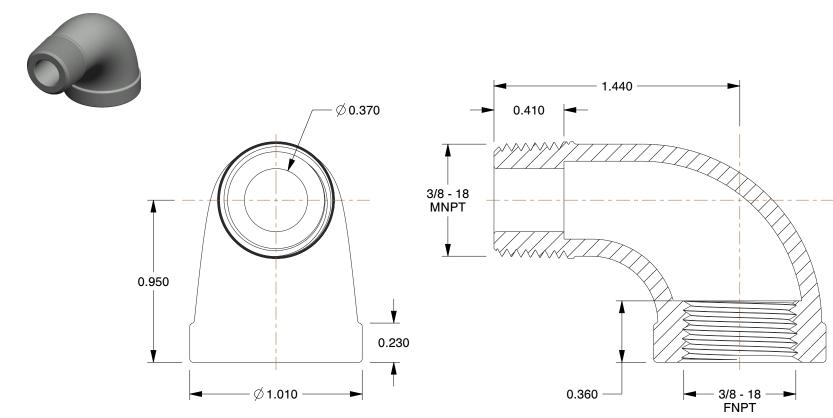

## NOTES:

1. ITEM: Street Elbow, 90°

2. TEMP. RANGE: -20° to 366°F 3. PIPE SIZE - PIPE FITTING: 3/8" 4. MAX. PRESSURE: 300 psi@150°F 5. FITTING SCHEDULE/CLASS: Class 150

6. PIPE FITTING MATERIAL: Malleable Iron 7. FITTING CONNECTION TYPE: MNPT x FNPT

8. STANDARDS: ASTM A-197, ASTM A47, ASME B16.3 and B16.4, UL Listed, FM Approved

100 Grainger Parkway, Lake Forest, Illinois 60045-5201 1-(800) GRAINGER, 1-(800) 472-4643, (847) 535-1000 www.grainger.com