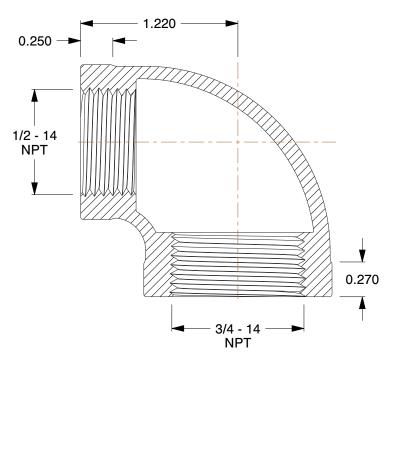

## NOTES:

- 1. ITEM: Reducing Elbow, 90°
- 2. TEMP. RANGE: -20° to 366°F
- 3. MAX. PRESSURE: 300 psi@150°F
- 4. PIPE SIZE PIPE FITTING: 3/4" x 1/2"
- 5. FITTING CONNECTION TYPE: FNPT
- 6. FITTING SCHEDULE/CLASS: Class 150
- 7. PIPE FITTING MATERIAL: Malleable Iron
- 8. STANDARDS: ASTM A-197, ASTM A47, ASME B16.3 and B16.4, UL Listed, FM Approved