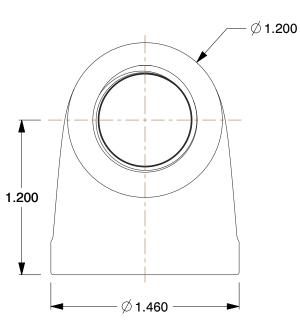

## NOTES:

- 1. ITEM: Reducing Elbow, 90°
- 2. TEMP. RANGE: -20° to 366°F
- 3. MAX. PRESSURE: 300 psi@150°F
- 4. PIPE SIZE PIPE FITTING: 3/4" x 1/2"
- 5. FITTING CONNECTION TYPE: FNPT
- 6. FITTING SCHEDULE/CLASS: Class 150
- 7. PIPE FITTING MATERIAL: Malleable Iron
- 8. STANDARDS: ASTM A-197, ASTM A47, ASME B16.3 and B16.4, UL Listed, FM Approved