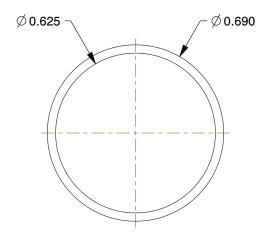

## NOTES:

1. FITTING CONNECTION TYPE: CxC 2. TUBE FITTING MATERIAL: Wrot Copper

3. TUBE SIZE: 1/2 x 1/2

4. BASIC FITTING SHAPE: Coupling 5. MAX. PRESSURE: 722 psi@100°F 6. TEMP. RANGE: -20° to 400°F 7. STANDARDS: ASME B16.22

## COMPONENT Coupling without Stop UNIT 5P207 INCH SHEET Coupling without Stop, Wrot Copper, 1/2 in 1 of 1