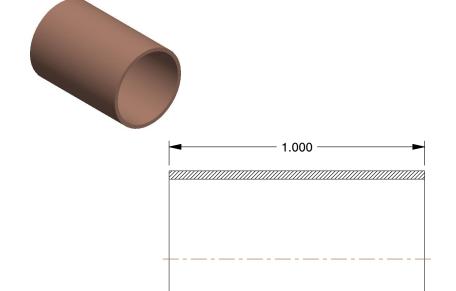

## NOTES:

1. FITTING CONNECTION TYPE: CxC 2. TUBE FITTING MATERIAL: Wrot Copper

3. TUBE SIZE: 1/2 x 1/2

4. BASIC FITTING SHAPE: Coupling 5. MAX. PRESSURE: 722 psi@100°F 6. TEMP. RANGE: -20° to 400°F 7. STANDARDS: ASME B16.22

## COMPONENT Coupling without Stop UNIT 5P207 INCH SHEET Coupling without Stop, Wrot Copper, 1/2 in 1 of 1