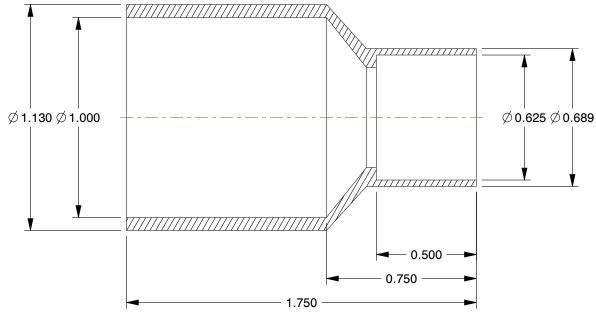

NOTES:

1. FITTING CONNECTION TYPE: FTG x C 2. TUBE FITTING MATERIAL: Wrot Copper

3. TUBE SIZE : 1 x 1/2

4. BASIC FITTING SHAPE: Reducer 5. MAX. PRESSURE: 494 psi @ 100°F 6. TEMP. RANGE: -20° to 400°F 7. STANDARDS: ASME/ANSI B16.22

| '

2.08

COMPONENT

5P202

Reducer, Wrot Copper, FTG x C, 1 x 1/2 In

Reducer

UNIT

INCH

SHEET

1 of 1