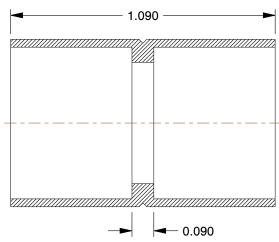

## NOTES:

1. FITTING CONNECTION TYPE: CxC 2. TUBE FITTING MATERIAL: Wrot Copper

3. TUBE SIZE: 1/2 x 1/2

4. BASIC FITTING SHAPE: Coupling 5. MAX. PRESSURE: 722 psi@100°F 6. TEMP. RANGE: -20° to 400°F 7. STANDARDS: ASME/ANSI B16.22