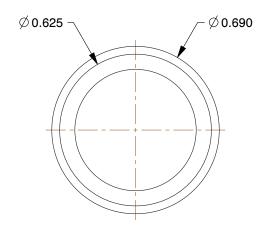

## NOTES:

1. FITTING CONNECTION TYPE: CxC 2. TUBE FITTING MATERIAL: Wrot Copper

3. TUBE SIZE: 1/2 x 1/2

4. BASIC FITTING SHAPE: Coupling 5. MAX. PRESSURE: 722 psi@100°F 6. TEMP. RANGE: -20° to 400°F 7. STANDARDS: ASME/ANSI B16.22

2.53

COMPONENT

Coupling, Rolled Tube Stop

5P175

Coupling, Rolled Tube Stop, Wrot Copper

SHEET 1 of 1

UNIT

INCH