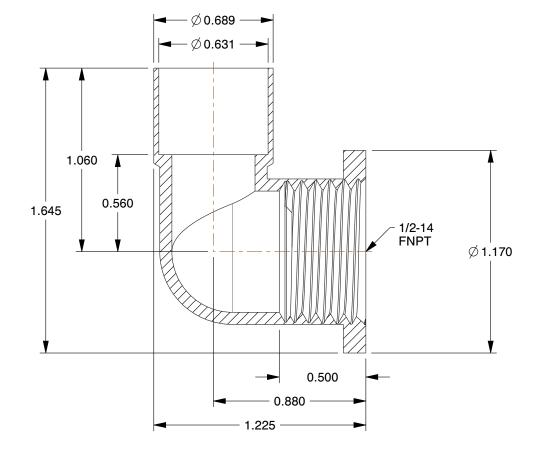

## NOTES:

1. FITTING CONNECTION TYPE : C x FNPT 2. TUBE FITTING MATERIAL : Cast Copper

3. TUBE SIZE: 1/2 x 1/2

4. BASIC FITTING SHAPE: Elbow 5. MAX. PRESSURE: 722 psi@100°F 6. TEMP. RANGE: -20° to 400°F 7. STANDARDS: ANSI B16.18

1.80

----

COMPONENT

5P150

Elbow, 90, Cast Copper, C x FNPT, 1/2 In

UNIT INCH SHEET

Elbow, 90°

1 of 1