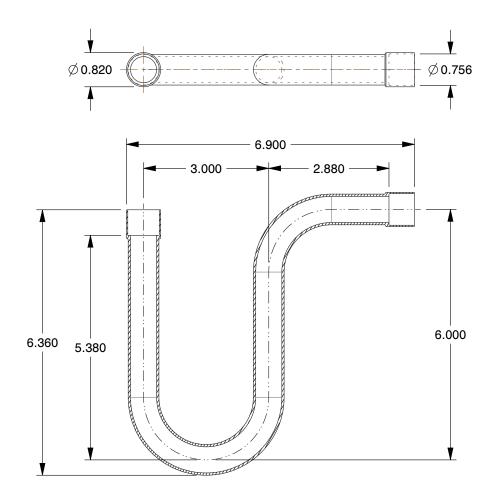

## NOTES:

1. FITTING CONNECTION TYPE : C x C 2. TUBE FITTING MATERIAL : Wrot Copper

3. TUBE SIZE : 5/8 x 5/8

4. BASIC FITTING SHAPE: Trap

5. MAX. PRESSURE: 631 psi @ 100°F

6. TEMP. RANGE: -20° to 400°F 7. STANDARDS: ASME/ANSI B16.22

SCALE

0.43

COMPONENT

Suction Line P-Trap

5P142

Suction Line P-Trap, Wrot Copper, C x C

SHEET 1 of 1

UNIT