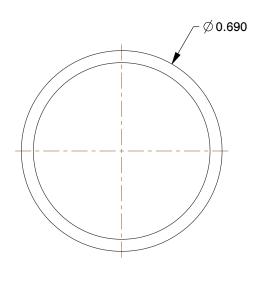

## NOTES:

1. FITTING CONNECTION TYPE : C

2. TUBE FITTING MATERIAL : Wrot Copper

3. TUBE SIZE : 1/2

4. BASIC FITTING SHAPE : Cap 5. MAX. PRESSURE : 722 psi@100°F 6. TEMP. RANGE : -20° to 400°F 7. STANDARDS : ASME B16.22

3.03

5P121

COMPONENT

Cap, Wrot Copper, C, 1/2 In, 1/2 In, 5/8

UNIT INCH SHEET

Cap

1 of 1