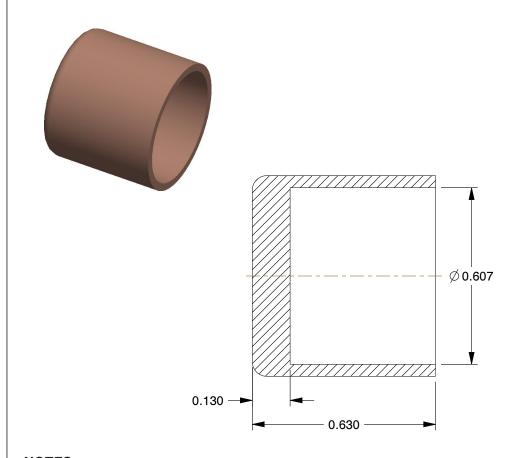

## NOTES:

1. FITTING CONNECTION TYPE : C

2. TUBE FITTING MATERIAL : Wrot Copper

3. TUBE SIZE : 1/2

4. BASIC FITTING SHAPE : Cap 5. MAX. PRESSURE : 722 psi@100°F 6. TEMP. RANGE : -20° to 400°F 7. STANDARDS : ASME B16.22

3.03

5P121

COMPONENT

Cap, Wrot Copper, C, 1/2 In, 1/2 In, 5/8

UNIT INCH SHEET

Cap

1 of 1