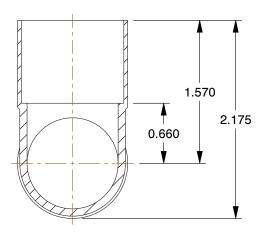

## NOTES:

1. FITTING CONNECTION TYPE: CxCxC 2. TUBE FITTING MATERIAL: Wrot Copper

3. TUBE SIZE: 1 x 1 x 1

4. BASIC FITTING SHAPE: Tee

5. MAX. PRESSURE: 494 psi @ 100°F

6. TEMP. RANGE: -20° to 400°F 7. STANDARDS: ASME/ANSI B17.22