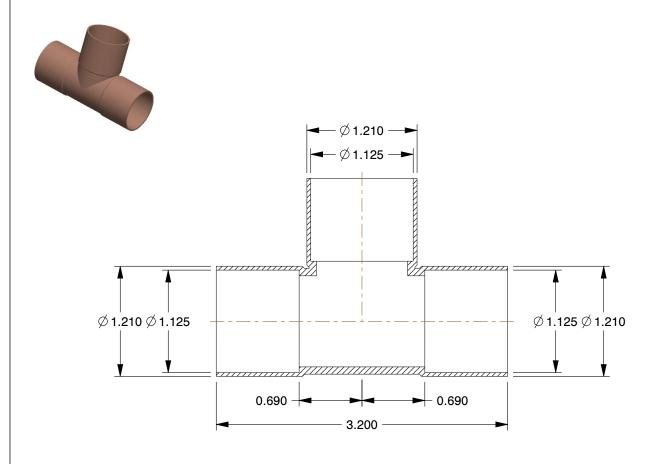

## NOTES:

1. FITTING CONNECTION TYPE: CxCxC 2. TUBE FITTING MATERIAL: Wrot Copper

3. TUBE SIZE: 1 x 1 x 1

4. BASIC FITTING SHAPE: Tee

5. MAX. PRESSURE: 494 psi @ 100°F

6. TEMP. RANGE: -20° to 400°F 7. STANDARDS: ASME/ANSI B17.22