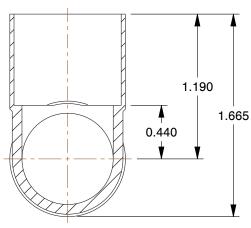

## NOTES:

1. FITTING CONNECTION TYPE : C x C x C 2. TUBE FITTING MATERIAL : Wrot Copper

3. TUBE SIZE: 3/4 x 3/4 x 3/4 4. BASIC FITTING SHAPE: Tee 5. MAX. PRESSURE: 582 psi @

5. MAX. PRESSURE: 582 psi @ 100°F 6. TEMP. RANGE: -20° to 400°F 7. STANDARDS: ASME/ANSI B17.22

**SCALE** 

1.27

5P103

COMPONENT

Tee, Wrot Copper, C x C x C, 3/4 In

INCH
SHEET

1 of 1

Tee