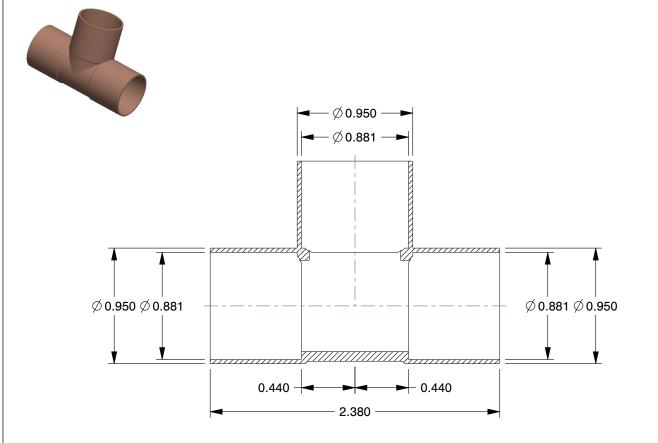

## NOTES:

1. FITTING CONNECTION TYPE : C x C x C 2. TUBE FITTING MATERIAL : Wrot Copper

3. TUBE SIZE: 3/4 x 3/4 x 3/4 4. BASIC FITTING SHAPE: Tee 5. MAX. PRESSURE: 582 psi @

5. MAX. PRESSURE: 582 psi @ 100°F 6. TEMP. RANGE: -20° to 400°F 7. STANDARDS: ASME/ANSI B17.22

**SCALE** 

1.27

5P103

COMPONENT

Tee, Wrot Copper, C x C x C, 3/4 In

INCH
SHEET

1 of 1

Tee