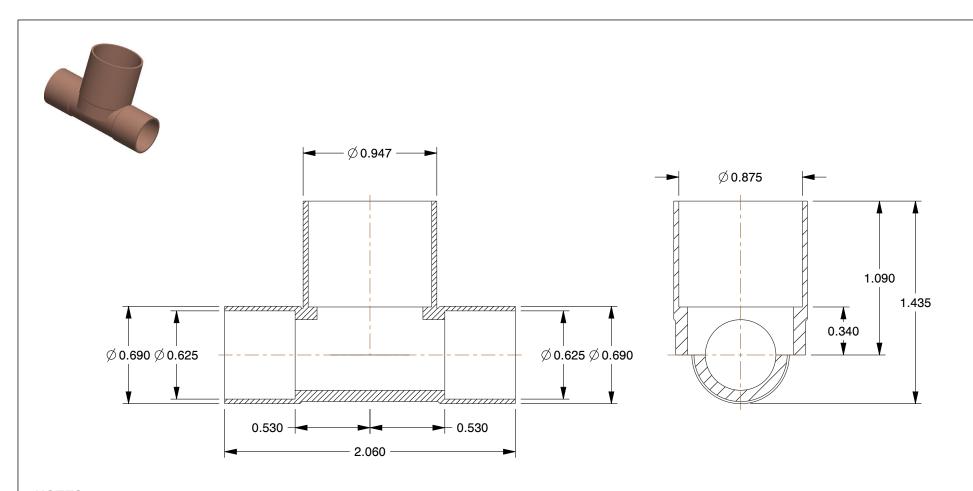

## NOTES:

1. FITTING CONNECTION TYPE : C x C x C 2. TUBE FITTING MATERIAL : Wrot Copper

3. TUBE SIZE: 1/2 x 1/2 x 3/4 4. BASIC FITTING SHAPE: Tee 5. MAX. PRESSURE: 582 psi @ 100°F

6. TEMP. RANGE : -20° to 400°F 7. STANDARDS : ASME B16.22