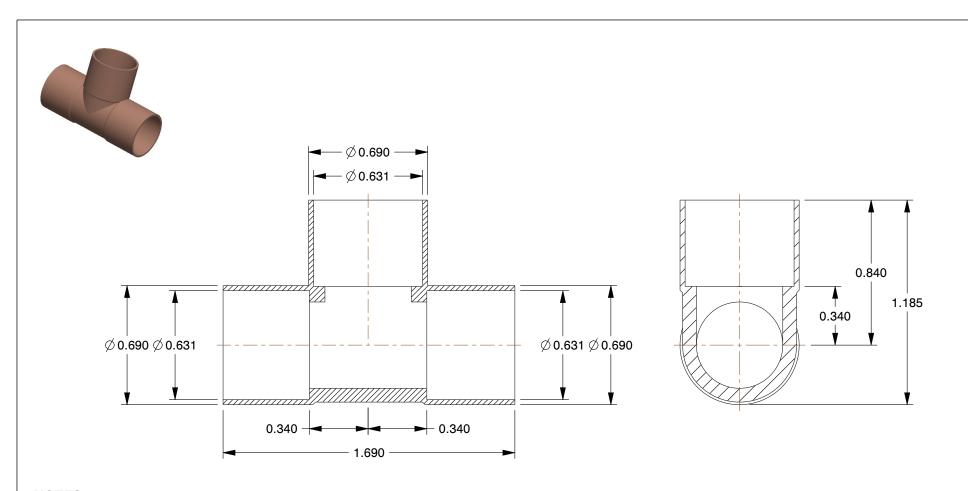

## NOTES:

1. FITTING CONNECTION TYPE : C x C x C 2. TUBE FITTING MATERIAL : Wrot Copper

3. TUBE SIZE: 1/2 x 1/2 x 1/2 4. BASIC FITTING SHAPE: Tee 5. MAX. PRESSURE: 722 psi@100°F 6. TEMP. RANGE: -20° to 400°F 7. STANDARDS: ASME/ANSI B17.22

5P098

COMPONENT

Tee, Wrot Copper, C x C x C, 1/2 In

UNIT
INCH
SHEET

1 of 1

Tee