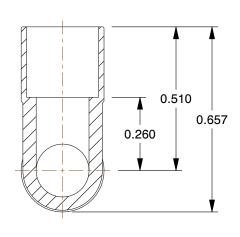

## NOTES:

1. FITTING CONNECTION TYPE: C x C 2. TUBE FITTING MATERIAL: Wrot Copper

3. TUBE SIZE: 1/8 x 1/8 x 1/8 4. BASIC FITTING SHAPE: Tee 5. MAX. PRESSURE: 912 psi @

5. MAX. PRESSURE : 912 psi @ 100°F

6. TEMP. RANGE: -20° to 400°F 7. STANDARDS: ASME/ANSI B16.22

2.93

,

COMPONENT

5P094

Tee, Wrot Copper, C x C, 1/8 x 1/8 In

UNIT INCH SHEET

1 of 1

Tee