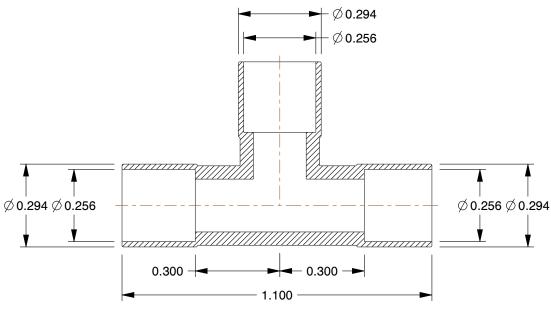

## NOTES:

1. FITTING CONNECTION TYPE: C x C 2. TUBE FITTING MATERIAL: Wrot Copper

3. TUBE SIZE: 1/8 x 1/8 x 1/8 4. BASIC FITTING SHAPE: Tee 5. MAX. PRESSURE: 912 psi @

5. MAX. PRESSURE : 912 psi @ 100°F

6. TEMP. RANGE: -20° to 400°F 7. STANDARDS: ASME/ANSI B16.22

2.93

,

COMPONENT

5P094

Tee, Wrot Copper, C x C, 1/8 x 1/8 In

UNIT INCH SHEET

1 of 1

Tee