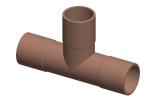

## NOTES:

1. FITTING CONNECTION TYPE: C x C 2. TUBE FITTING MATERIAL: Wrot Copper

3. TUBE SIZE: 1/8 x 1/8 x 1/8 4. BASIC FITTING SHAPE: Tee 5. MAX. PRESSURE: 912 psi @

5. MAX. PRESSURE : 912 psi @ 100°F

6. TEMP. RANGE: -20° to 400°F 7. STANDARDS: ASME/ANSI B16.22

2.93

,

COMPONENT

5P094

Tee, Wrot Copper, C x C, 1/8 x 1/8 In

UNIT INCH SHEET

1 of 1

Tee