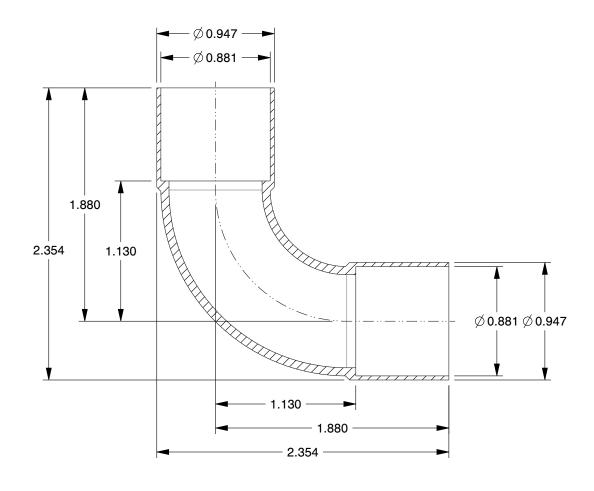

## NOTES:

1. FITTING CONNECTION TYPE: C x C 2. TUBE FITTING MATERIAL: Wrot Copper

3. TUBE SIZE: 3/4 x 3/4

4. BASIC FITTING SHAPE: Elbow 5. MAX. PRESSURE: 582 psi @ 100°F 6. TEMP. RANGE: -20° to 400°F 7. STANDARDS: ASME/ANSI B16.22

5P089

COMPONENT

Elbow, 90 Deg, Long Radius, Wrot Copper

B9 INCH
SHEET

dius, Wrot Copper

1 of 1