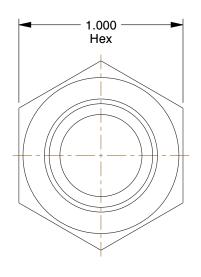

1. FITTING CONNECTION TYPE: C x FNPT 2. TUBE FITTING MATERIAL: Wrot Copper

3. TUBE SIZE: 1/2 x 1/2

4. BASIC FITTING SHAPE: Adapter 5. MAX. PRESSURE: 722 psi@100°F 6. TEMP. RANGE: -20° to 400°F 7. STANDARDS: ASME/ANSI B16.22