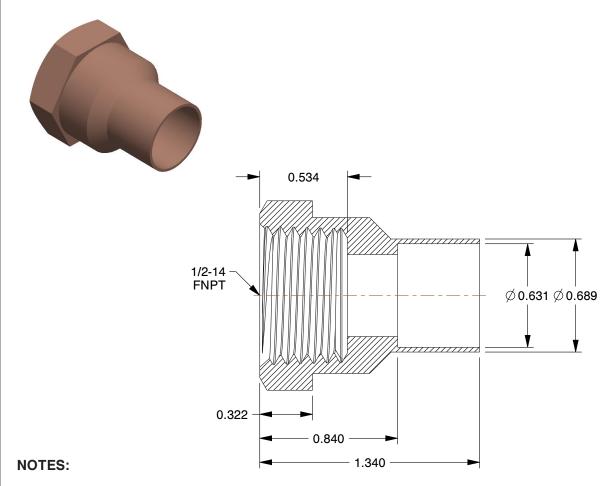

1. FITTING CONNECTION TYPE: C x FNPT 2. TUBE FITTING MATERIAL: Wrot Copper

3. TUBE SIZE: 1/2 x 1/2

4. BASIC FITTING SHAPE: Adapter 5. MAX. PRESSURE: 722 psi@100°F 6. TEMP. RANGE: -20° to 400°F 7. STANDARDS: ASME/ANSI B16.22