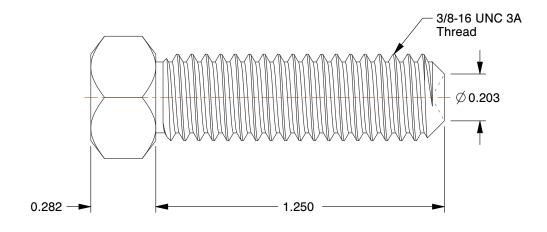

## NOTES:

1. DRIVE TYPE : Square Head

2. POINT TYPE: Cup

3. MATERIAL: 1018-1022 Carbon Steel

4. FINISH: Plain

5. MEETS: ASME B18.6.2

6. ROCKWELL HARDNESS: HR15N 83 Min Surface Hardness

100 Grainger Parkway, Lake Forest, Illinois 60045-5201 1-(800) GRAINGER, 1-(800) 472-4643, (847) 535-1000 www.grainger.com This file and any associated information and specifications are provided for reference and evaluation purposes only, and is subject to change without notice. Grainger makes no representations, warranties or guarantees as to the appropriateness, accuracy, completeness, or suitability for any purpose, of the file, information or specifications.

2.40

SCALE

5N2

COMPONENT

5NZZ4

Set Screw, Cup, Square, 3/8-16x1-1/4, PK100

| Set Screw  |        |
|------------|--------|
|            | UNIT   |
|            | INCH   |
| 1/4, PK100 | SHEET  |
|            | 1 of 1 |