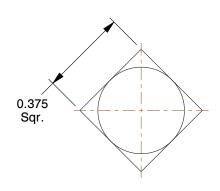

## NOTES:

1. DRIVE TYPE : Square Head

2. POINT TYPE: Cup

3. MATERIAL: 1018-1022 Carbon Steel

4. FINISH: Plain

5. MEETS: ASME B18.6.2

6. ROCKWELL HARDNESS: HR15N 83 Min Surface Hardness

100 Grainger Parkway, Lake Forest, Illinois 60045-5201 1-(800) GRAINGER, 1-(800) 472-4643, (847) 535-1000 www.grainger.com This file and any associated information and specifications are provided for reference and evaluation purposes only, and is subject to change without notice. Grainger makes no representations, warranties or guarantees as to the appropriateness, accuracy, completeness, or suitability for any purpose, of the file, information or specifications.