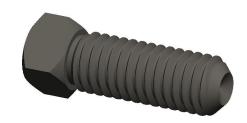

## NOTES:

1. DRIVE TYPE: Square Head

2. POINT TYPE: Cup

3. MATERIAL: 1018-1022 Carbon Steel

4. FINISH: Plain

5. MEETS: ASME B18.6.2

6. ROCKWELL HARDNESS: HR15N 83 Min Surface Hardness

100 Grainger Parkway, Lake Forest, Illinois 60045-5201 1-(800) GRAINGER, 1-(800) 472-4643, (847) 535-1000 www.grainger.com This file and any associated information and specifications are provided for reference and evaluation purposes only, and is subject to change without notice. Grainger makes no representations, warranties or guarantees as to the appropriateness, accuracy, completeness, or suitability for any purpose, of the file, information or specifications. You are solely responsible for the use of the file, information or specifications.

2.65

| COMPONENT                               | Set Screw |        |
|-----------------------------------------|-----------|--------|
| 5NZZ3                                   |           | UNIT   |
|                                         |           | INCH   |
| Set Screw, Cup, Square, 3/8-16x1, PK100 |           | SHEET  |
|                                         |           | 1 of 1 |