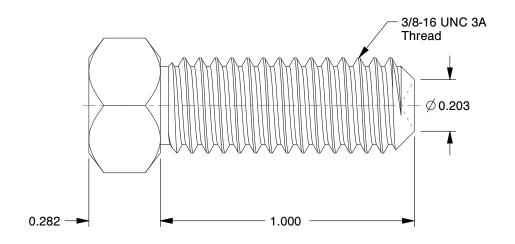

## NOTES:

1. DRIVE TYPE: Square Head

2. POINT TYPE: Cup

3. MATERIAL: 1018-1022 Carbon Steel

4. FINISH: Plain

5. MEETS: ASME B18.6.2

6. ROCKWELL HARDNESS: HR15N 83 Min Surface Hardness

100 Grainger Parkway, Lake Forest, Illinois 60045-5201 1-(800) GRAINGER, 1-(800) 472-4643, (847) 535-1000 www.grainger.com This file and any associated information and specifications are provided for reference and evaluation purposes only, and is subject to change without notice. Grainger makes no representations, warranties or guarantees as to the appropriateness, accuracy, completeness, or suitability for any purpose, of the file, information or specifications. You are solely responsible for the use of the file, information or specifications.

2.65

| COMPONENT                               | Set Screw |        |
|-----------------------------------------|-----------|--------|
| 5NZZ3                                   |           | UNIT   |
|                                         |           | INCH   |
| Set Screw, Cup, Square, 3/8-16x1, PK100 |           | SHEET  |
|                                         |           | 1 of 1 |