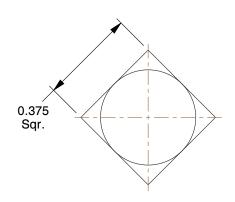

## NOTES:

1. DRIVE TYPE: Square Head

2. POINT TYPE: Cup

3. MATERIAL: 1018-1022 Carbon Steel

4. FINISH: Plain

5. MEETS: ASME B18.6.2

6. ROCKWELL HARDNESS: HR15N 83 Min Surface Hardness

100 Grainger Parkway, Lake Forest, Illinois 60045-5201 1-(800) GRAINGER, 1-(800) 472-4643, (847) 535-1000 www.grainger.com This file and any associated information and specifications are provided for reference and evaluation purposes only, and is subject to change without notice. Grainger makes no representations, warranties or guarantees as to the appropriateness, accuracy, completeness, or suitability for any purpose, of the file, information or specifications. You are solely responsible for the use of the file, information or specifications.