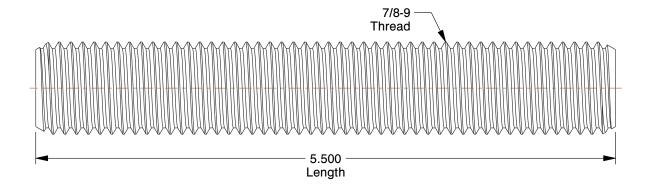

5NYL4

COMPONENT

/1 /

Fully Threaded Stud

Threaded Stud, B7, PTFE, 7/8-9x5-1/2, PK20

UNIT
INCH
SHEET