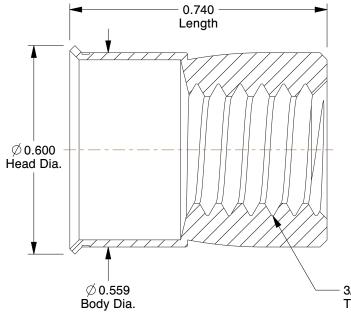

## 3/8-16 Thread

1. MATERIAL : Aluminum 2. FINISH : Plain

NOTES:

- 3. GRIP RANGE : 0.094" to infinite 4. DRILL SIZE : 37/64"
- 5. HOLE SIZE : 0.562", 0.578"

| SCALE | 1 000 |
|-------|-------|
| SCALE | 1.000 |

| 5. HOLE SIZE : 0.562". 0.578"                                                                                                        |                                                                                                                                                                                                                  |                                                                 |                                                                       |                  |                             |        |
|--------------------------------------------------------------------------------------------------------------------------------------|------------------------------------------------------------------------------------------------------------------------------------------------------------------------------------------------------------------|-----------------------------------------------------------------|-----------------------------------------------------------------------|------------------|-----------------------------|--------|
|                                                                                                                                      |                                                                                                                                                                                                                  |                                                                 | COMPONENT Nut Insert                                                  |                  | ert                         |        |
| <b>GRAINGER</b>                                                                                                                      | This file and any associated information and specifications are provided for reference and evaluation purposes only.                                                                                             | This drawing is<br>GRAINGER. It cor                             | the property of ntains confidential,                                  | ,                |                             | UNIT   |
| and is subject to change without notice. Grainger makes proprietar no representations, warranties or guarantees as to the GRAINGER p |                                                                                                                                                                                                                  |                                                                 | proprietary information that is<br>GRAINGER property. Do not disclose |                  | IWN3                        | INCH   |
| 1-(800) GRAINGER, 1-(800) 472-4643, (847) 535-1000 for an                                                                            | appropriateness, accuracy, completeness, or suitability<br>for any purpose, of the file, information or specifications.<br>You are solely responsible for the use of the file,<br>information or specifications. | to or duplicate for others except<br>as authorized by GRAINGER. |                                                                       |                  |                             | SHEET  |
|                                                                                                                                      |                                                                                                                                                                                                                  | SCALE                                                           | 3.62                                                                  | Nut Insert, Alun | n, 3/8-16, 0.740 In L, PK25 | 1 of 1 |