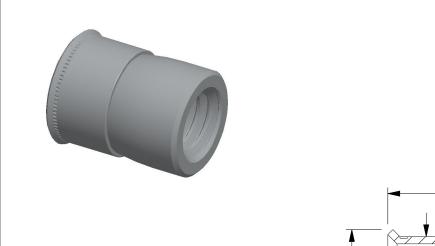

## 3/8-16 Thread

1. MATERIAL : Aluminum 2. FINISH : Plain

NOTES:

- 3. GRIP RANGE : 0.094" to infinite 4. DRILL SIZE : 37/64"
- 5. HOLE SIZE : 0.562", 0.578"

| SCALE | 1 000 |
|-------|-------|
| SCALE | 1.000 |