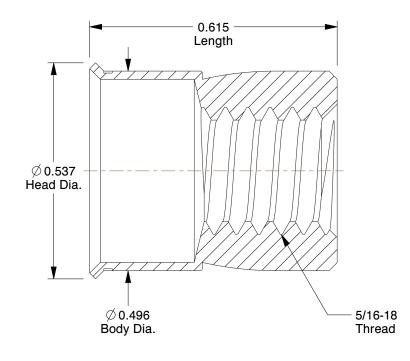

## NOTES:

1. MATERIAL: Aluminum

2. FINISH: Plain

3. GRIP RANGE: 0.094" to infinite

4. DRILL SIZE: 33/64"

5. HOLE SIZE: 0.500", 0.516"

**SCALE 1.000** 

Nut Insert

4.19

5NWN2

COMPONENT

Nut Insert, Alum, 5/16-18, 0.615 In L, PK25

UNIT INCH

SHEET

1 of 1