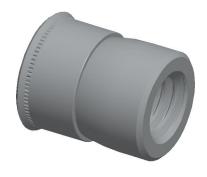

## NOTES:

1. MATERIAL: Aluminum

2. FINISH: Plain

3. GRIP RANGE: 0.094" to infinite

4. DRILL SIZE: 33/64"

5. HOLE SIZE: 0.500", 0.516"

**SCALE 1.000** 

Nut Insert

4.19

5NWN2

COMPONENT

Nut Insert, Alum, 5/16-18, 0.615 In L, PK25

UNIT INCH

SHEET

1 of 1