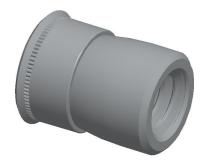

## 5NWN1

COMPONENT

Nut Insert, Alum, 1/4-20, 0.510 In L, PK50

| Nut Insert |        |
|------------|--------|
|            | UNIT   |
|            | INCH   |
| L, PK50    | SHEET  |
|            | 1 of 1 |