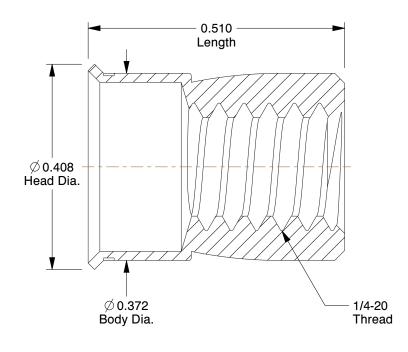

## NOTES:

1. MATERIAL: Aluminum

2. FINISH: Plain

3. GRIP RANGE: 0.094" to infinite

DRILL SIZE : 25/64"
HOLE SIZE : 0.391"

**SCALE 1.000** 

100 Grainger Parkway, Lake Forest, Illinois 60045-5201 1-(800) GRAINGER, 1-(800) 472-4643, (847) 535-1000 www.grainger.com This file and any associated information and specifications are provided for reference and evaluation purposes only, and is subject to change without notice. Grainger makes no representations, warranties or guarantees as to the appropriateness, accuracy, completeness, or suitability for any purpose, of the file, information or specifications. You are solely responsible for the use of the file, information or specifications.

## 5NWN1

COMPONENT

Nut Insert, Alum, 1/4-20, 0.510 In L, PK50

| Nut Insert |        |
|------------|--------|
|            | UNIT   |
|            | INCH   |
| L, PK50    | SHEET  |
|            | 1 of 1 |