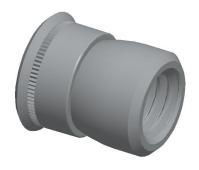

## NOTES:

1. MATERIAL: Aluminum

2. FINISH: Plain

3. GRIP RANGE: 0.094" to infinite

4. DRILL SIZE: L

5. HOLE SIZE: 0.281", 0.290"

**SCALE 1.000** 

100 Grainger Parkway, Lake Forest, Illinois 60045-5201 1-(800) GRAINGER, 1-(800) 472-4643, (847) 535-1000 www.grainger.com This file and any associated information and specifications are provided for reference and evaluation purposes only, and is subject to change without notice. Grainger makes no representations, warranties or guarantees as to the appropriateness, accuracy, completeness, or suitability for any purpose, of the file, information or specifications. You are solely responsible for the use of the file, information or specifications.

## 5NWN0

COMPONENT

Nut Insert, Alum, 10-32, 0.375 In L, PK100

| Nut Insert |       |
|------------|-------|
|            | UNIT  |
|            | INCH  |
|            | SHEET |

1 of 1