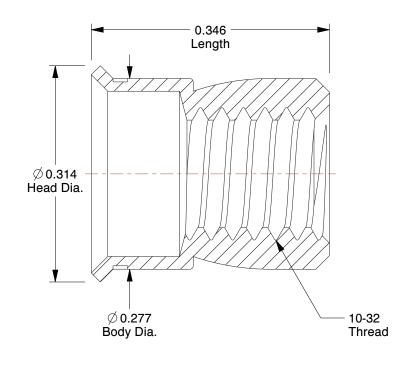

## NOTES:

1. MATERIAL: Aluminum

2. FINISH: Plain

3. GRIP RANGE: 0.094" to infinite

4. DRILL SIZE: L

5. HOLE SIZE: 0.281", 0.290"

**SCALE 1.000** 

100 Grainger Parkway, Lake Forest, Illinois 60045-5201 1-(800) GRAINGER, 1-(800) 472-4643, (847) 535-1000 www.grainger.com This file and any associated information and specifications are provided for reference and evaluation purposes only, and is subject to change without notice. Grainger makes no representations, warranties or guarantees as to the appropriateness, accuracy, completeness, or suitability for any purpose, of the file, information or specifications. You are solely responsible for the use of the file, information or specifications.